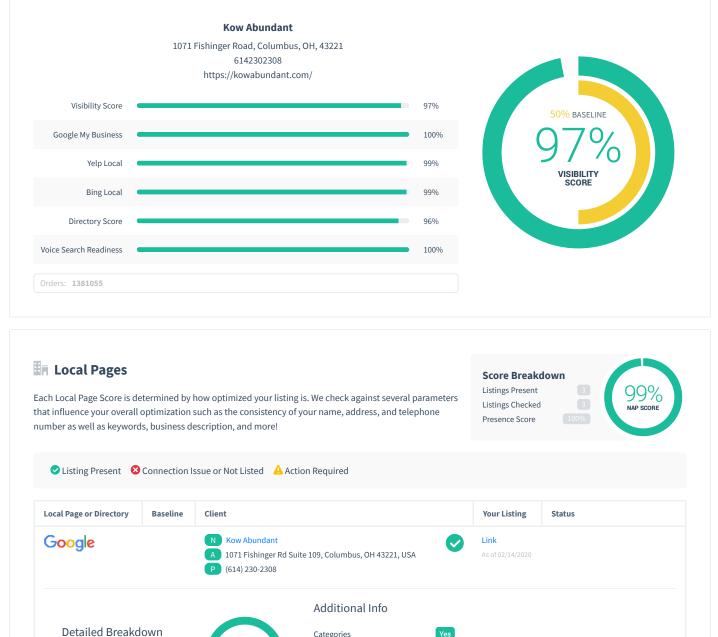

## X Monthly Progress Report - Where You Are Now

Your monthly report includes a Visibility Score showing the average of your Google My Business. Yelp Local, Bing Places and Directory Scores. Successful scores are most often obtained when all listings are claimed, active, and contain consistent information such as business name, address, and phone number.