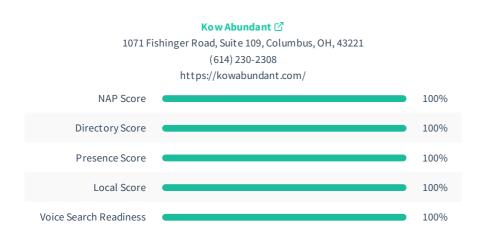

## Konthly Progress Report - Where You Are Now

Your monthly progress report includes a Visibility Score, which shows the average of your Google Business Profile, Yelp, Bing Places, NAP Score, and Voice Search Readiness. Successful scores are most often achieved when all listings are claimed, active, and contain consistent information such as business name, address, and phone number. However, please note that due to the reliance on third-party data and their connection status, there may be instances where we are unable to find a listing that should be present.

#### Local Pages

The Local Pages score is based on the level of optimization of your listing. We assess various factors that contribute to your overall optimization, including the consistency of your name, address, and telephone numbers, as well as reviews, photos, business description, and more!