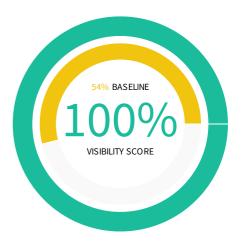

## Konthly Progress Report - Where You Are Now

Your monthly progress report includes a Visibility Score, which shows the average of your Google Business Profile, Yelp, Bing Places, NAP Score, and Voice Search Readiness. Successful scores are most often achieved when all listings are claimed, active, and contain consistent information such as business name, address, and phone number. However, please note that due to the reliance on third-party data and their connection status, there may be instances where we are unable to find a listing that should be present.