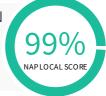

## Directories

Your Local Page and Directory scores are based on the number of places in which your listings are present, divided by the number of local page and directories we've checked. Successful scores are most often obtained when all listings are claimed, active and contain consistent information such as business name, and phone number. DIRECTORIES BREAKDOWNListings Present45Listings Checked45Presence Score100%